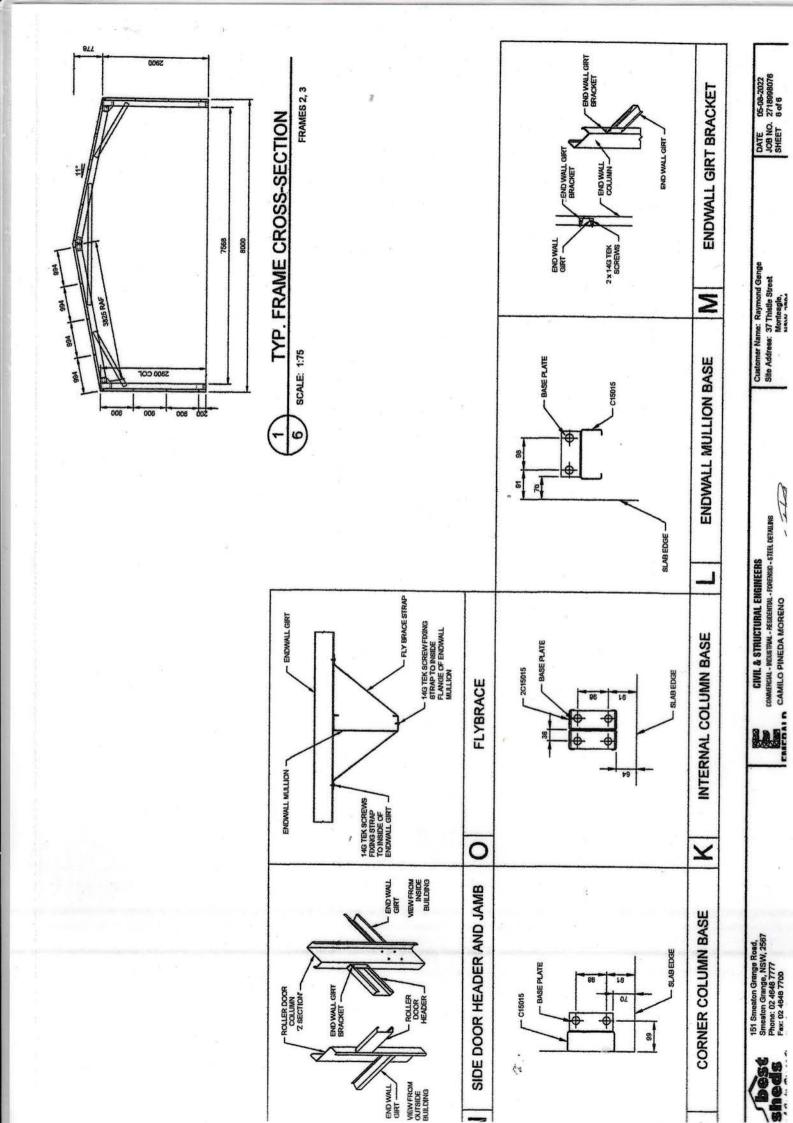

CERTIFIED STEEL PORTAL FRAME SHED DESIGN FOR "REGION A" TERRAIN CATEGORY 2.0, 2.5 & 3.0 - IMPORTANCE LEVEL 2. Internal Pressure: 0.5 Design Snow Load: 0.00 KPa, Roof Snow Load: 0.00 KPa

#### Customer: Raymond Genge Site Address: 37 Thistle Street, Monteagle NSW 2594

Main Building: Span: 8, Length: 10.35, Height: 2.9, Roof Pitch: 11 degrees The length being comprised of 3 bays, the largest bay is 3.75m bays. Left LeanTo: NA **Right LeanTo: NA** 

#### Total Kit Weight: 2162.58kg

| LEFT LEAN TO PORTALS  | RIGHT LEAN TO PORTALS |  |  |
|-----------------------|-----------------------|--|--|
| Internal Column: NA   | Internal Column: NA   |  |  |
| Internal Rafter: NA   | Internal Rafter: NA   |  |  |
| End Column: NA        | End Column: NA        |  |  |
| End Rafter: NA        | End Rafter: NA        |  |  |
| Knee Brace: NA        | Knee Brace: NA        |  |  |
| Knee Brace Longth: NA | Knee Brace Length: NA |  |  |

NOTE: All unclad intermediate columns are always back to back (refer to drawing: Floor Plan).

| PURLINS AND GIRTS     |         |              |      |              |
|-----------------------|---------|--------------|------|--------------|
| Eave Purlin:          | C10010  |              |      |              |
| Side Wall Girts:      | TH64100 | Max Spacing: | 1250 | Overlap: 10% |
| Front End Wall Girts: | TH64100 | Max Spacing: | 1250 | Overlap: 10% |
| Back End Wall Girts:  | TH64100 | Max Spacing: | 1250 | Overlap: 10% |
| Roof Purlins:         | TH64100 | Max Spacing: | 1000 | Overlap: 10% |

NOTE: Girt spacing will vary to a maximum 1.25m where window/s are located.

|                         | FASTENERS                          |  |
|-------------------------|------------------------------------|--|
| Sleeve Anchor Bolts:    | M12x80 Sleeve Anchor Yellow Zinc   |  |
| Frame Bolts:            | M12x30 Purlin Assembly Zinc (Mild) |  |
| Frame Screws:           | Frame Screw 14x14x22               |  |
| Cross Bracing Strap:    | NA                                 |  |
| Open Bay Header Height: | NA                                 |  |

|                  |            | COLOUR SCHEDULE | <br> | <br> |
|------------------|------------|-----------------|------|------|
| Roof Sheets:     | Slate Grey | 6               |      |      |
| nal Wall Sheets: | Mist Green |                 |      |      |
| Roller Doors:    | Mist Green |                 |      |      |
| Flashings:       | Mist Green |                 |      |      |
| PA Doors:        |            |                 |      |      |
| Windows:         |            |                 |      |      |