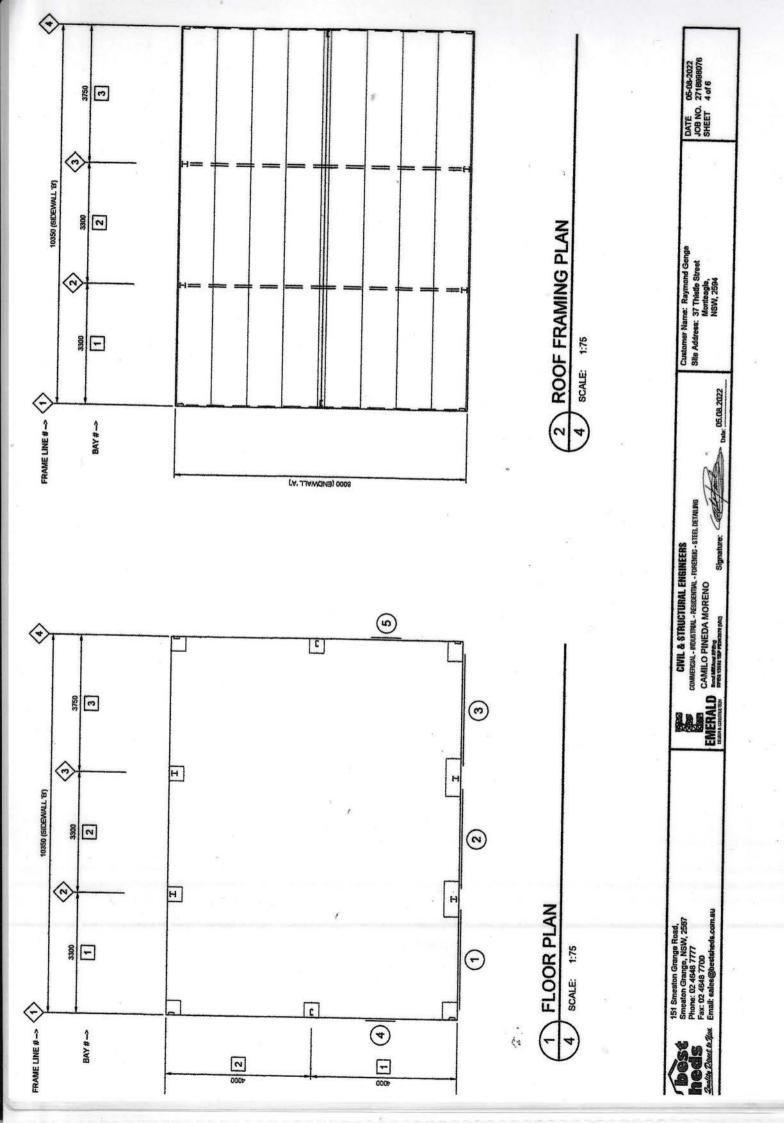

#### Customer: Raymond Genge Site Address: 37 Thistle Street, Monteagle NSW 2594

Main Building: Span: 8, Length: 10.35, Height: 2.9, Roof Pitch: 11 degrees The length being comprised of 3 bays, the largest bay is 3.75m bays. Left LeanTo: NA **Right LeanTo: NA** 

NOTE: All unclad intermediate columns are always back to back (refer to drawing: Floor Plan).

| PURLINS AND GIRTS     |         |              |      |              |
|-----------------------|---------|--------------|------|--------------|
| Eave Purlin:          | C10010  |              |      |              |
| Side Wall Girts:      | TH64100 | Max Spacing: | 1250 | Overlap: 10% |
| Front End Wall Girts: | TH64100 | Max Spacing: | 1250 | Overlap: 10% |
| Back End Wall Girts:  | TH64100 | Max Spacing: | 1250 | Overlap: 10% |
| Roof Purlins:         | TH64100 | Max Spacing: | 1000 | Overlap: 10% |