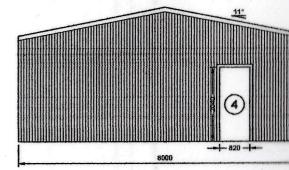

#### Customer: Raymond Genge Site Address: 37 Thistle Street, Monteagle NSW 2594

Main Building: Span: 8, Length: 10.35, Height: 2.9, Roof Pitch: 11 degrees The length being comprised of 3 bays, the largest bay is 3.75m bays. Left LeanTo: NA **Right LeanTo: NA** 

#### Total Kit Weight: 2162.58kg

| LEFT LEAN TO PORTALS  | RIGHT LEAN TO PORTALS |  |  |
|-----------------------|-----------------------|--|--|
| Internal Column: NA   | Internal Column: NA   |  |  |
| Internal Rafter: NA   | Internal Rafter: NA   |  |  |
| End Column: NA        | End Column: NA        |  |  |
| End Rafter: NA        | End Rafter: NA        |  |  |
| Knee Brace: NA        | Knee Brace: NA        |  |  |
| Knee Brace Longth: NA | Knee Brace Length: NA |  |  |

NOTE: All unclad intermediate columns are always back to back (refer to drawing: Floor Plan).

| PURLINS AND GIRTS     |         |              |      |              |
|-----------------------|---------|--------------|------|--------------|
| Eave Purlin:          | C10010  |              |      |              |
| Side Wall Girts:      | TH64100 | Max Spacing: | 1250 | Overlap: 10% |
| Front End Wall Girts: | TH64100 | Max Spacing: | 1250 | Overlap: 10% |
| Back End Wall Girts:  | TH64100 | Max Spacing: | 1250 | Overlap: 10% |
| Roof Purlins:         | TH64100 | Max Spacing: | 1000 | Overlap: 10% |