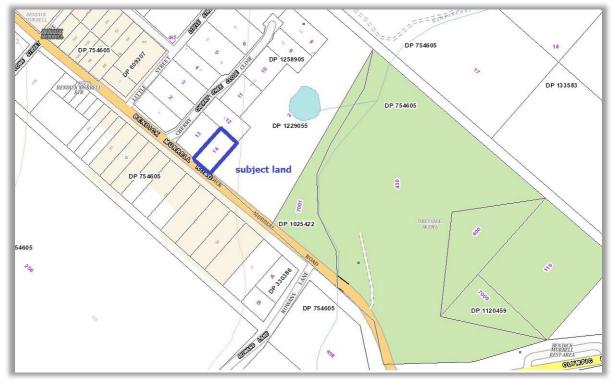

Locality Map 694m from Turn Off

Aerial Image of Property (SIX NSW – circa 10 years old) Refer to Google Image more recent

DA PACKAGE – GARAGE + DECK Page 5 GENGE – 62 BENDICK MURRELL RD

Aerial Image of Property (Google - <2 year old) Note: site of proposed shed and deck clear of trees Driveway to these areas established already