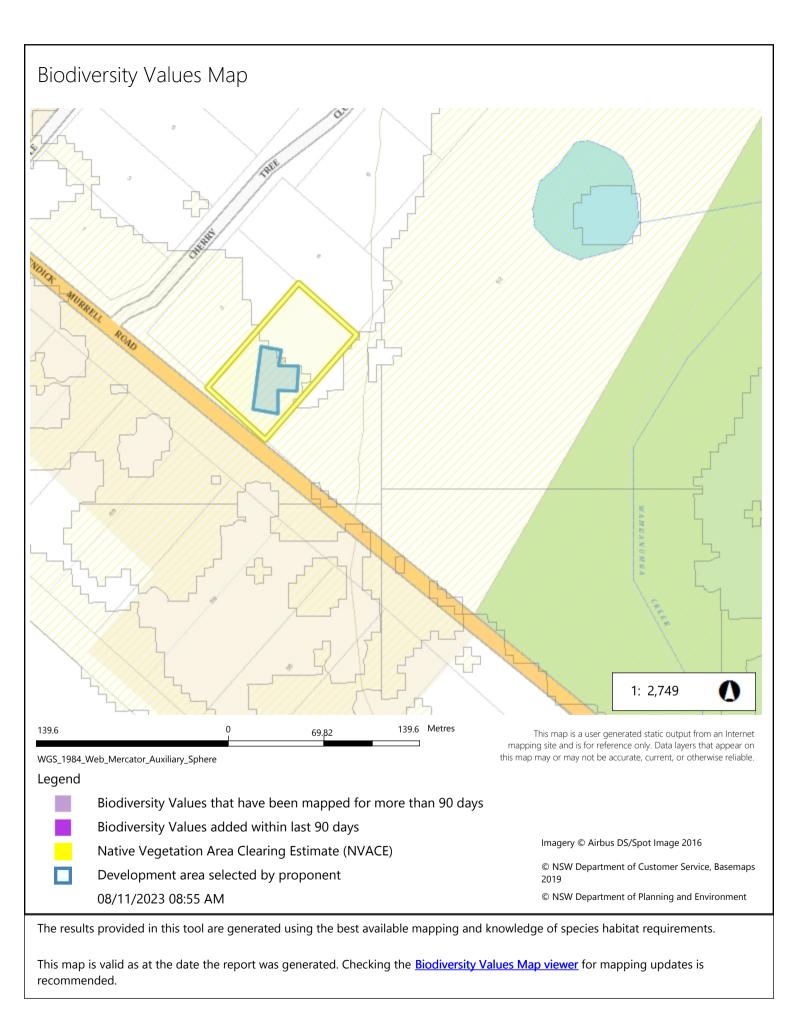

| Local Environmental Plans    | Hilltops Local Environmental Plan 2022 (pub. 23-12-2022) |
|------------------------------|----------------------------------------------------------|
| Land Zoning                  | RU5 - Village: (pub. 23-12-2022)                         |
| Height Of Building           | NA                                                       |
| Floor Space Ratio            | NA                                                       |
| Minimum Lot Size             | 2000 m <sup>2</sup>                                      |
| Heritage                     | NA                                                       |
| Land Reservation Acquisition | NA                                                       |
| Foreshore Building Line      | NA                                                       |
| Terrestrial Biodiversity     | Biodiversity                                             |