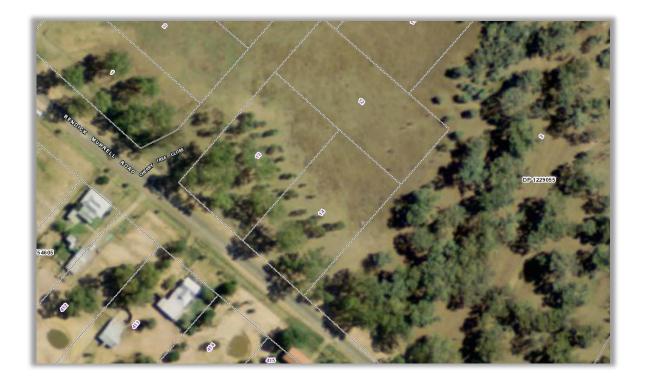

Locality Map 694m from Turn Off

Aerial Image of Property (SIX NSW – circa 10 years old) Refer to Google Image more recent

DA PACKAGE – GARAGE + DECK Page 5 GENGE – 62 BENDICK MURRELL RD

Aerial Image of Property (Google - <2 year old) Note: site of proposed shed and deck clear of trees Driveway to these areas established already