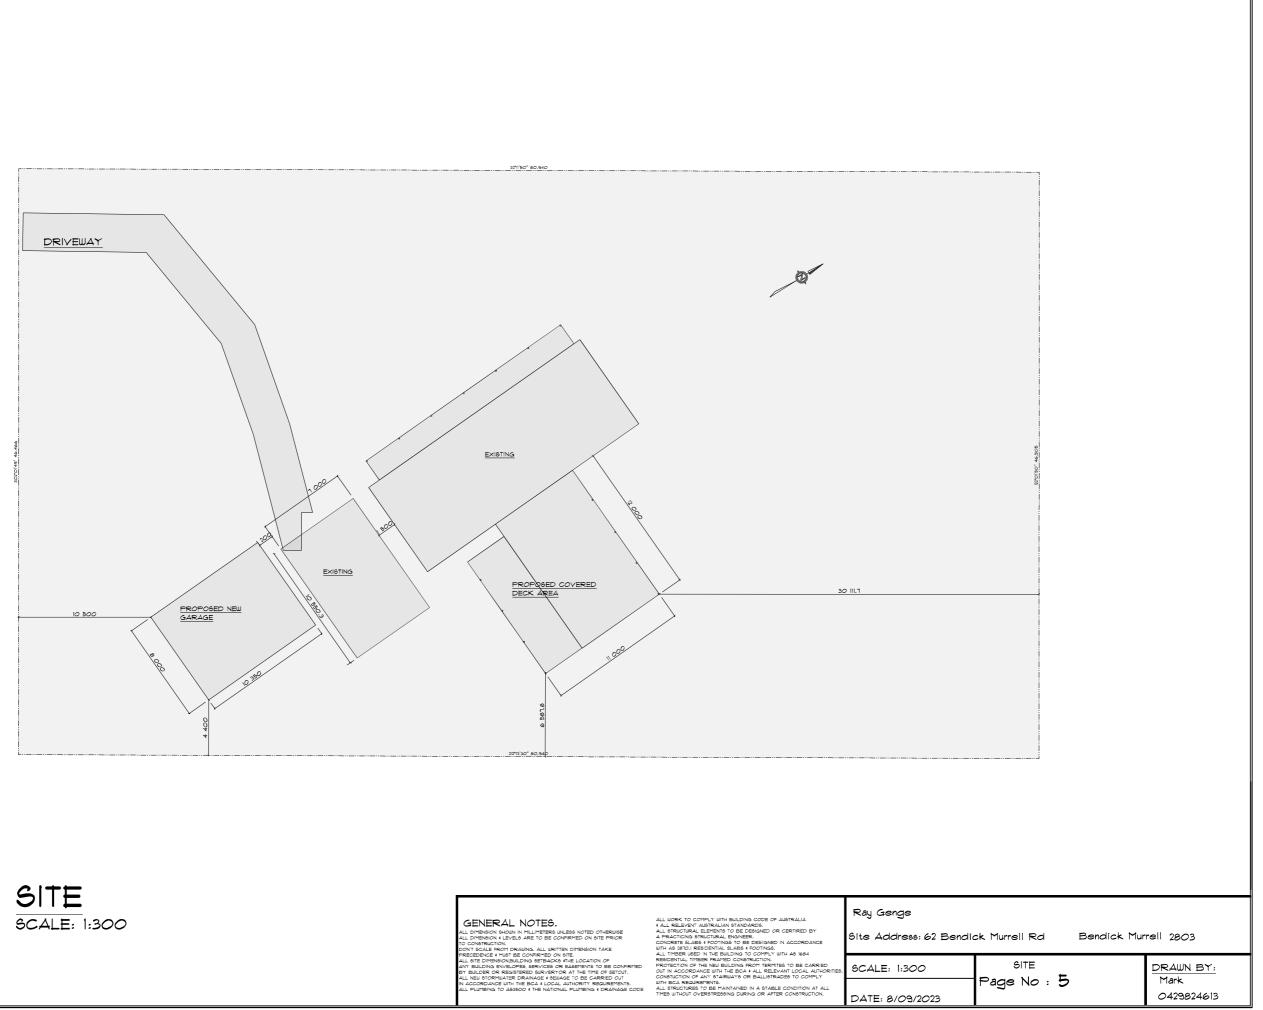

Additionally to the rear of the dwelling will be a timber deck with roof, being 12m x 11m. In time this deck will have part (3.103 x 10.8m) modifiable to accommodate a plunge pool, yet will remain deck until this application is made.

Upon the site presently is a recently completed dwelling and carport. These buildings are set within a building envelope in a diagonal manner toward the nearby corner of Cheery Tree Close and the Bendick Murrell Rd. This Garage will be in the front/side yard relative to the dwelling yet will enjoy comfortable setbacks to the street and side boundaries. The deck is to be located behind the dwelling.

The shed will be zincalume framed and mid colour colorbond wall clad by Mist Green wall cladding with a neutral slate grey roof to match. It will be triple berth.

The buildings are compliant at considerably >900mm from the side boundary and are set back greater than the minimum 900mm for BCA purposes from the dwelling on the same site. Stormwaters collected will be discharged to the existing BASIX rainwater tank.