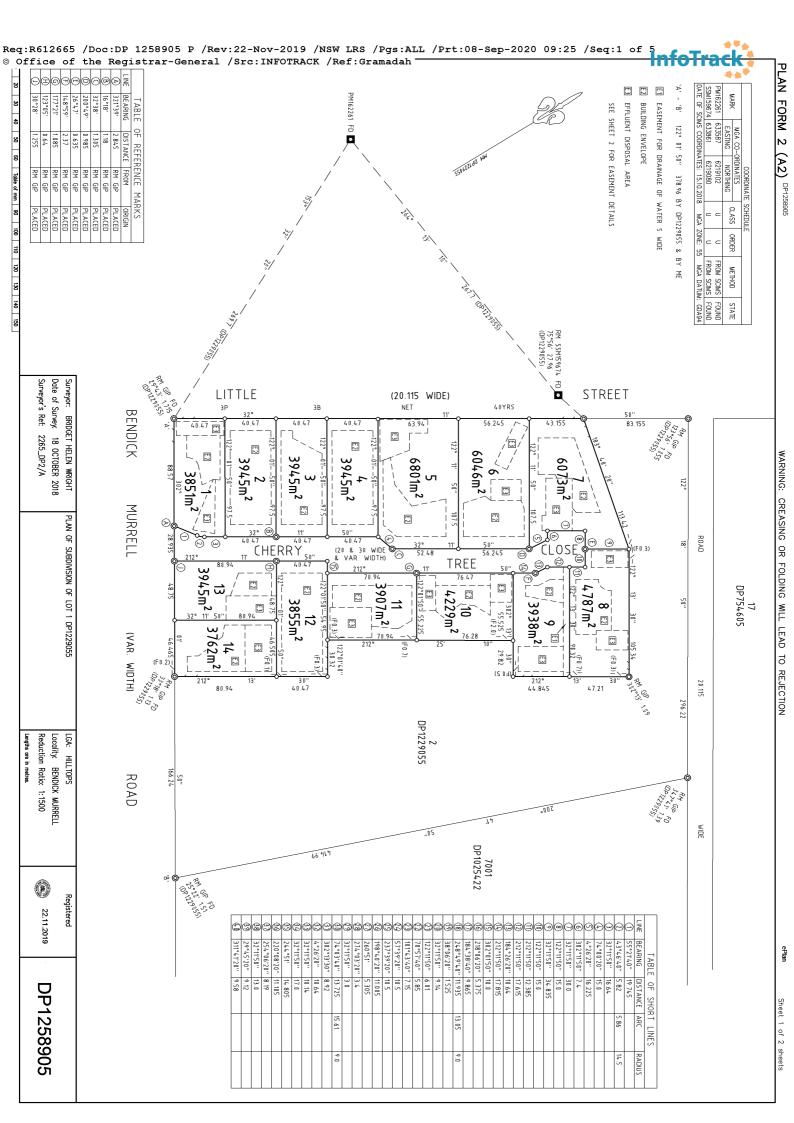

# SECTION 5 TITLE & DEPOSITED PLAN

**REGISTRY** Title Search

NEW SOUTH WALES LAND REGISTRY SERVICES - TITLE SEARCH

FOLIO: 14/1258905

LAND

SERVICES

\_\_\_\_

| SEARCH DATE | TIME    | EDITION NO | DATE      |
|-------------|---------|------------|-----------|
|             |         |            |           |
| 7/11/2023   | 2:39 PM | 3          | 4/10/2023 |

### LAND

LOT 14 IN DEPOSITED PLAN 1258905 AT BENDICK MURRELL LOCAL GOVERNMENT AREA HILLTOPS PARISH OF WAMBANUMBA COUNTY OF MONTEAGLE TITLE DIAGRAM DP1258905

FIRST SCHEDULE

\_\_\_\_\_

ANNETTE ELIZABETH GENGE RAYMOND ROY GENGE AS JOINT TENANTS

(T AT106431)

SECOND SCHEDULE (4 NOTIFICATIONS)

1 LAND EXCLUDES MINERALS (S.171 CROWN LANDS ACT 1989)

- 2 DP1258905 POSITIVE COVENANT REFERRED TO AND NUMBERED (4) IN THE S.88B INSTRUMENT
- 3 DP1258905 RESTRICTION(S) ON THE USE OF LAND REFERRED TO AND NUMBERED (5) IN THE S.88B INSTRUMENT
- 4 DP1258905 POSITIVE COVENANT REFERRED TO AND NUMBERED (6) IN THE S.88B INSTRUMENT

NOTATIONS

-----

UNREGISTERED DEALINGS: NIL

\*\*\* END OF SEARCH \*\*\*

\* Any entries preceded by an asterisk do not appear on the current edition of the Certificate of Title. Warning: the information appearing under notations has not been formally recorded in the Register. InfoTrack an approved NSW Information Broker hereby certifies that the information contained in this document has been provided electronically by the Registrar General in accordance with Section 96B(2) of the Real Property Act 1900.