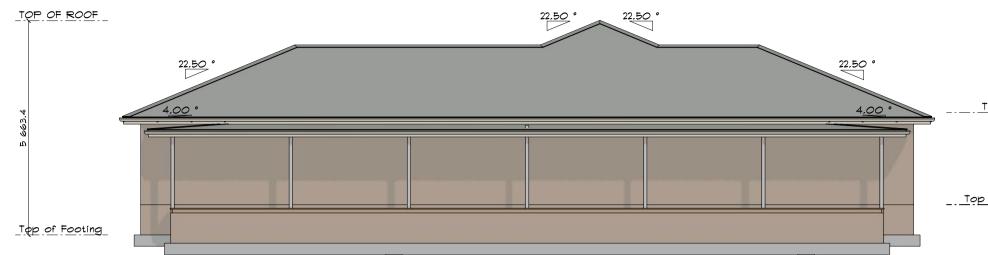

Additionally to the rear of the dwelling will be a timber deck with roof, being 12m x 11m. In time this deck will have part (3.103 x 10.8m) modifiable to accommodate a plunge pool, yet will remain deck until this application is made.

Upon the site presently is a recently completed dwelling and carport. These buildings are set within a building envelope in a diagonal manner toward the nearby corner of Cheery Tree Close and the Bendick Murrell Rd. This Garage will be in the front/side yard relative to the dwelling yet will enjoy comfortable setbacks to the street and side boundaries. The deck is to be located behind the dwelling.

The shed will be zincalume framed and mid colour colorbond wall clad by Mist Green wall cladding with a neutral slate grey roof to match. It will be triple berth.

The buildings are compliant at considerably >900mm from the side boundary and are set back greater than the minimum 900mm for BCA purposes from the dwelling on the same site. Stormwaters collected will be discharged to the existing BASIX rainwater tank.