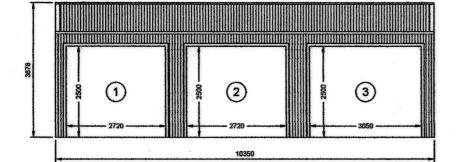

### DEVELOPMENT DESCRIPTION AND SPECIFICATIONS

This DA/CC Package is for a 10.5 x 8m, detached garage for use ancillary to the primary dwelling on the site. The Garage will be 2.9m high to the eaves and 3.678m to the ridge. The area of the site is levelled presently from parking of vehicles with minimal earthworks required.

The shed will be zincalume framed and mid colour colorbond wall clad by Mist Green wall cladding with a neutral slate grey roof to match. It will be triple berth.

The buildings are compliant at considerably >900mm from the side boundary and are set back greater than the minimum 900mm for BCA purposes from the dwelling on the same site. Stormwaters collected will be discharged to the existing BASIX rainwater tank.