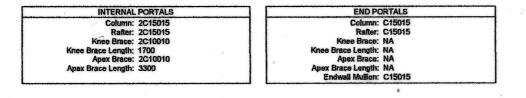

#### Total Kit Weight: 2162.58kg

| LEFT LEAN TO PORTALS  | RIGHT LEAN TO PORTALS |  |  |
|-----------------------|-----------------------|--|--|
| Internal Column: NA   | Internal Column: NA   |  |  |
| Internal Rafter: NA   | Internal Rafter: NA   |  |  |
| End Column: NA        | End Column: NA        |  |  |
| End Rafter: NA        | End Rafter: NA        |  |  |
| Knee Brace: NA        | Knee Brace: NA        |  |  |
| Knee Brace Longth: NA | Knee Brace Length: NA |  |  |

NOTE: All unclad intermediate columns are always back to back (refer to drawing: Floor Plan).

| PURLINS AND GIRTS     |         |              |      |              |
|-----------------------|---------|--------------|------|--------------|
| Eave Purlin:          | C10010  |              |      |              |
| Side Wall Girts:      | TH64100 | Max Spacing: | 1250 | Overlap: 10% |
| Front End Wall Girts: | TH64100 | Max Spacing: | 1250 | Overlap: 10% |
| Back End Wall Girts:  | TH64100 | Max Spacing: | 1250 | Overlap: 10% |
| Roof Purlins:         | TH64100 | Max Spacing: | 1000 | Overlap: 10% |