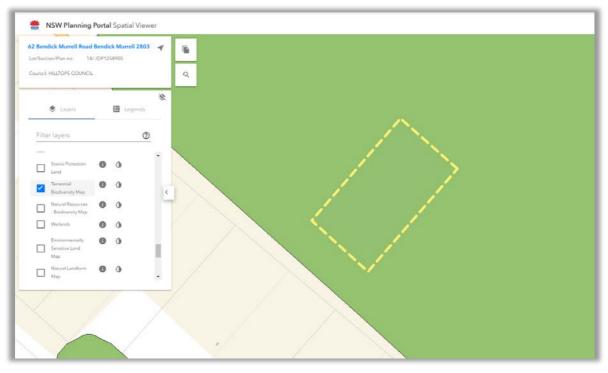

| Local Environmental Plans    | Hilltops Local Environmental Plan 2022 (pub. 23-12-2022) |
|------------------------------|----------------------------------------------------------|
| Land Zoning                  | RU5 - Village: (pub. 23-12-2022)                         |
| Height Of Building           | NA                                                       |
| Floor Space Ratio            | NA                                                       |
| Minimum Lot Size             | 2000 m <sup>2</sup>                                      |
| Heritage                     | NA                                                       |
| Land Reservation Acquisition | NA                                                       |
| Foreshore Building Line      | NA                                                       |
| Terrestrial Biodiversity     | Biodiversity                                             |