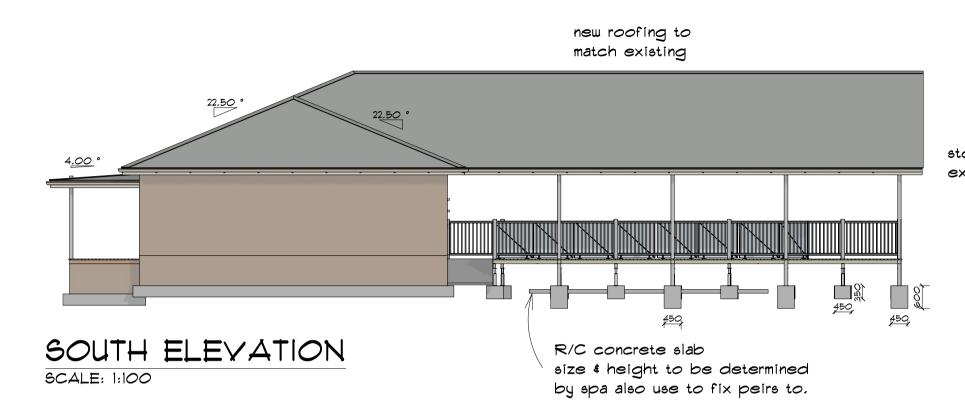

Additionally to the rear of the dwelling will be a timber deck with roof, being 12m x 11m. In time this deck will have part (3.103 x 10.8m) modifiable to accommodate a plunge pool, yet will remain deck until this application is made.

new roofing to match existing

stormwater to existing

| 2 Bendia | sk Murrell Rd            | Bendick Mur | rell 2803                              |
|----------|--------------------------|-------------|----------------------------------------|
| 23       | ELEVATION<br>Page No : 3 |             | <u>DRAWN BY:</u><br>Mark<br>0429824613 |

| ain columns450x600<br>piers 450x350<br>sses 22.5 degrees top co<br>15 degrees bottom<br>shs 90x90x2mm<br>x75 to be checked by trues | cord                            |
|-------------------------------------------------------------------------------------------------------------------------------------|---------------------------------|
| -<br>o be advised<br>45 H3 @ 450c/s<br>0x70 H3                                                                                      |                                 |
|                                                                                                                                     |                                 |
|                                                                                                                                     |                                 |
|                                                                                                                                     |                                 |
| 100mm reinforced con<br>to support spa.<br>spa size to be advise<br>800 pier height appr                                            | el ette elde                    |
|                                                                                                                                     | ·                               |
|                                                                                                                                     |                                 |
| Bendick Murrell Rd Bendick Mu                                                                                                       | rrell 2803                      |
| SECTIONS<br>Page No : 4                                                                                                             | DRAWN BY:<br>Mark<br>0429824613 |