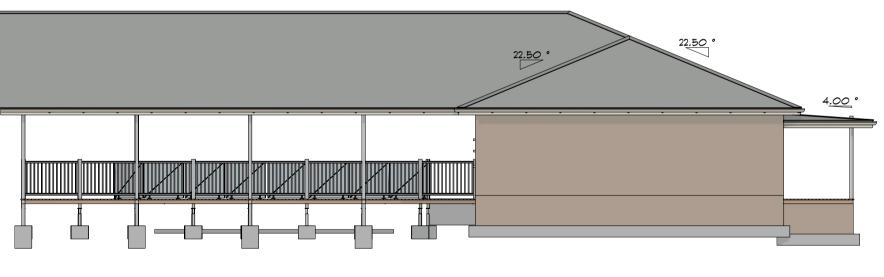

Rear elevation for deck

Additionally to the rear of the dwelling will be a timber deck with roof, being 12m x 11m. In time this deck will have part (3.103 x 10.8m) modifiable to accommodate a plunge pool, yet will remain deck until this application is made.

Upon the site presently is a recently completed dwelling and carport. These buildings are set within a building envelope in a diagonal manner toward the nearby corner of Cheery Tree Close and the Bendick Murrell Rd. This Garage will be in the front/side yard relative to the dwelling yet will enjoy comfortable setbacks to the street and side boundaries. The deck is to be located behind the dwelling.