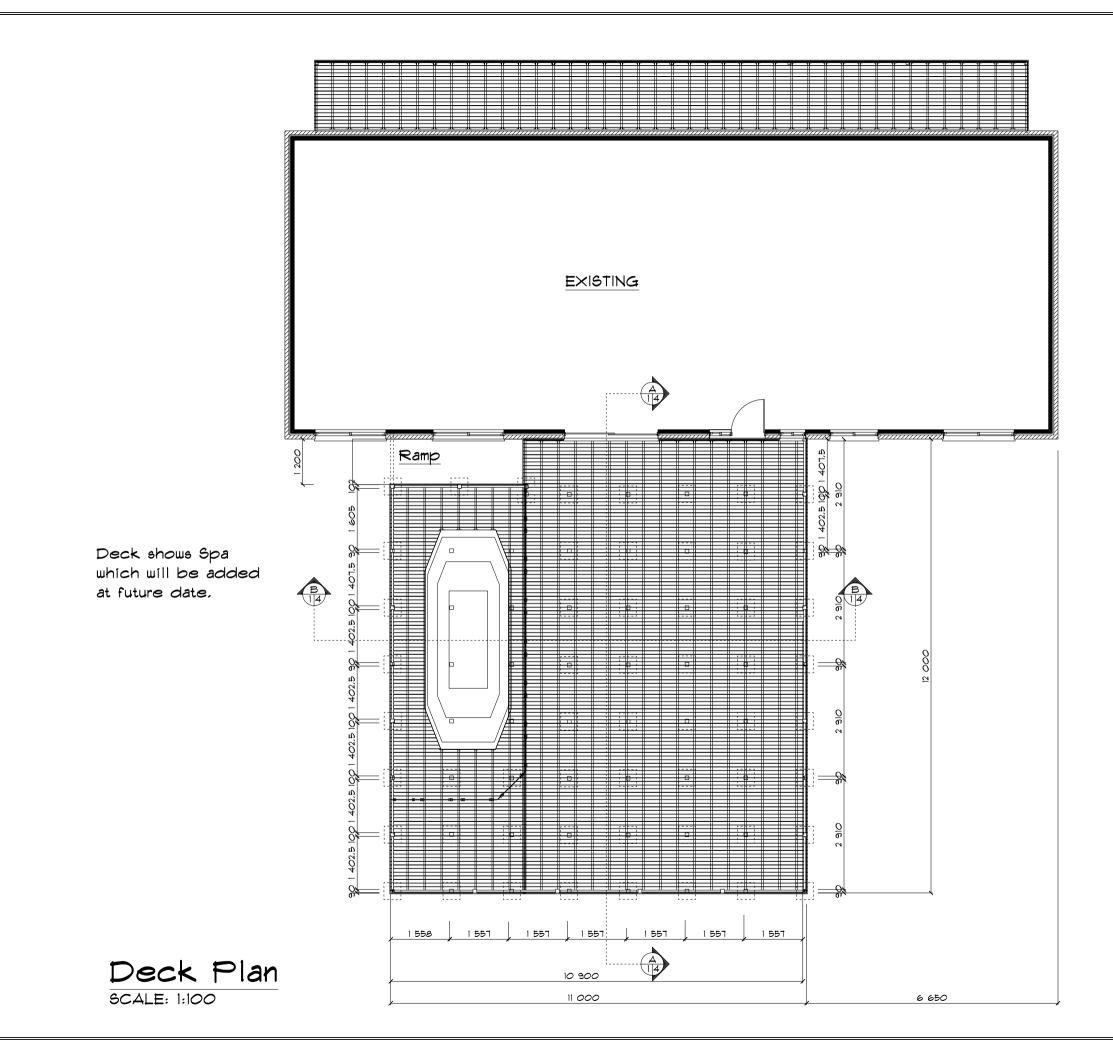

Additionally to the rear of the dwelling will be a timber deck with roof, being 12m x 11m. In time this deck will have part (3.103 x 10.8m) modifiable to accommodate a plunge pool, yet will remain deck until this application is made.