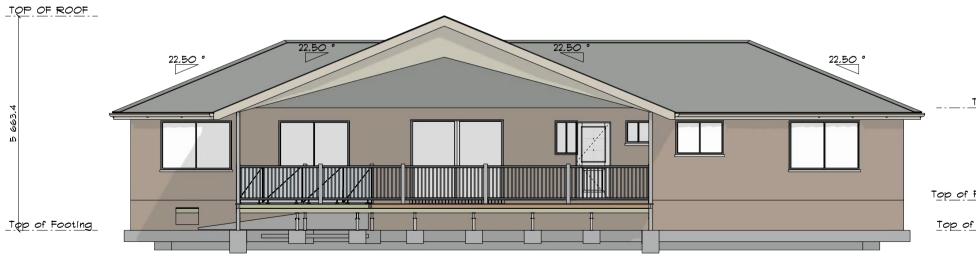

Rear elevation for deck

Additionally to the rear of the dwelling will be a timber deck with roof, being 12m x 11m. In time this deck will have part (3.103 x 10.8m) modifiable to accommodate a plunge pool, yet will remain deck until this application is made.

Upon the site presently is a recently completed dwelling and carport. These buildings are set within a building envelope in a diagonal manner toward the nearby corner of Cheery Tree Close and the Bendick Murrell Rd. This Garage will be in the front/side yard relative to the dwelling yet will enjoy comfortable setbacks to the street and side boundaries. The deck is to be located behind the dwelling.

The shed will be zincalume framed and mid colour colorbond wall clad by Mist Green wall cladding with a neutral slate grey roof to match. It will be triple berth.

The buildings are compliant at considerably >900mm from the side boundary and are set back greater than the minimum 900mm for BCA purposes from the dwelling on the same site. Stormwaters collected will be discharged to the existing BASIX rainwater tank.