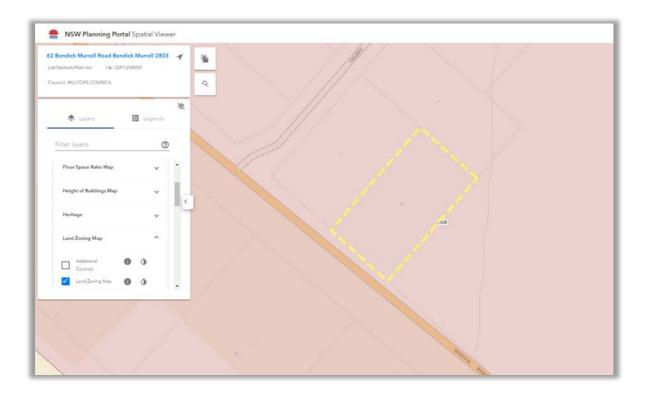

### **Property Details**

Address: Lot/Section /Plan No: 62 BENDICK MURRELL ROAD BENDICK MURRELL 2803 14/-/DP1258905

Council:

HILLTOPS COUNCIL

| Local Environmental Plans    | Hilltops Local Environmental Plan 2022 (pub. 23-12-2022) |
|------------------------------|----------------------------------------------------------|
| Land Zoning                  | RU5 - Village: (pub. 23-12-2022)                         |
| Height Of Building           | NA                                                       |
| Floor Space Ratio            | NA                                                       |
| Minimum Lot Size             | 2000 m <sup>2</sup>                                      |
| Heritage                     | NA                                                       |
| Land Reservation Acquisition | NA                                                       |
| Foreshore Building Line      | NA                                                       |
| Terrestrial Biodiversity     | Biodiversity                                             |