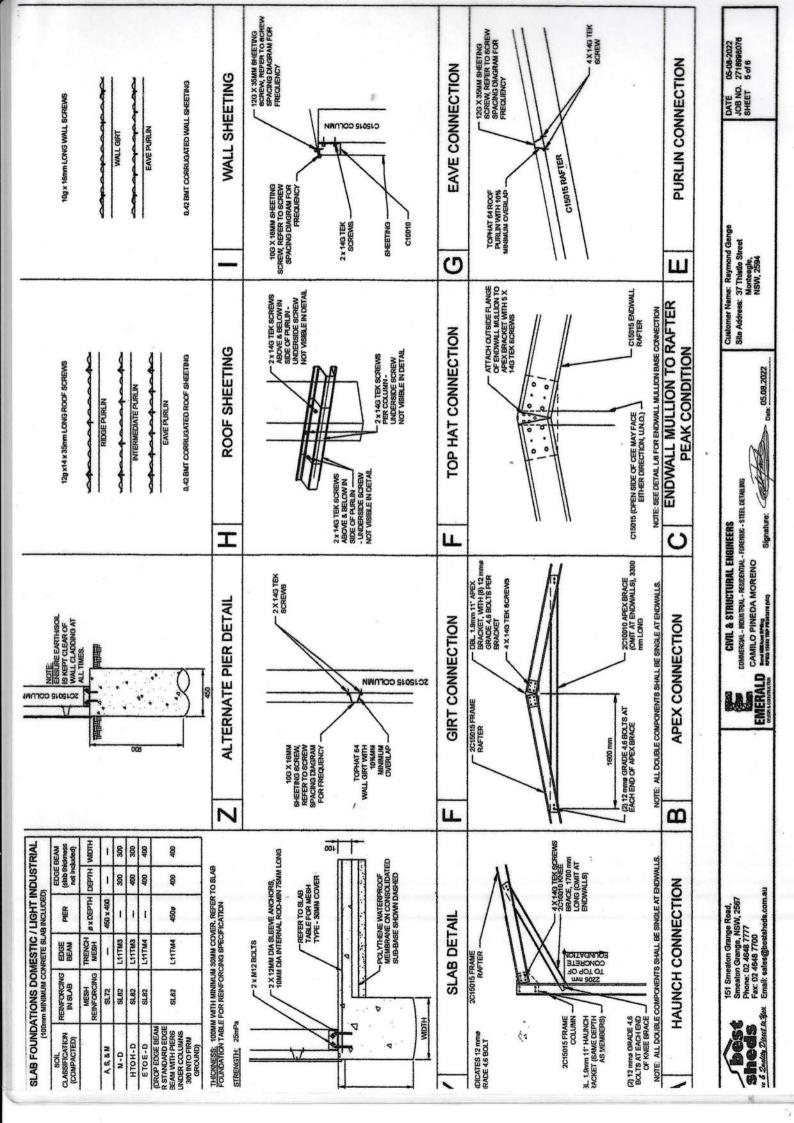

CERTIFIED STEEL PORTAL FRAME SHED DESIGN FOR "REGION A" TERRAIN CATEGORY 2.0, 2.5 & 3.0 - IMPORTANCE LEVEL 2. Internal Pressure: 0.5 Design Snow Load: 0.00 KPa, Roof Snow Load: 0.00 KPa

#### Customer: Raymond Genge Site Address: 37 Thistle Street, Monteagle NSW 2594

Main Building: Span: 8, Length: 10.35, Height: 2.9, Roof Pitch: 11 degrees The length being comprised of 3 bays, the largest bay is 3.75m bays. Left LeanTo: NA **Right LeanTo: NA** 

#### Total Kit Weight: 2162.58kg

| LEFT LEAN TO PORTALS  | RIGHT LEAN TO PORTALS |  |  |
|-----------------------|-----------------------|--|--|
| Internal Column: NA   | Internal Column: NA   |  |  |
| Internal Rafter: NA   | Internal Rafter: NA   |  |  |
| End Column: NA        | End Column: NA        |  |  |
| End Rafter: NA        | End Rafter: NA        |  |  |
| Knee Brace: NA        | Knee Brace: NA        |  |  |
| Knee Brace Longth: NA | Knee Brace Length: NA |  |  |

NOTE: All unclad intermediate columns are always back to back (refer to drawing: Floor Plan).

| PURLINS AND GIRTS     |         |              |      |              |
|-----------------------|---------|--------------|------|--------------|
| Eave Purlin:          | C10010  |              |      |              |
| Side Wall Girts:      | TH64100 | Max Spacing: | 1250 | Overlap: 10% |
| Front End Wall Girts: | TH64100 | Max Spacing: | 1250 | Overlap: 10% |
| Back End Wall Girts:  | TH64100 | Max Spacing: | 1250 | Overlap: 10% |
| Roof Purlins:         | TH64100 | Max Spacing: | 1000 | Overlap: 10% |

NOTE: Girt spacing will vary to a maximum 1.25m where window/s are located.

|                         | FASTENERS                          |  |
|-------------------------|------------------------------------|--|
| Sleeve Anchor Bolts:    | M12x80 Sleeve Anchor Yellow Zinc   |  |
| Frame Bolts:            | M12x30 Purlin Assembly Zinc (Mild) |  |
| Frame Screws:           | Frame Screw 14x14x22               |  |
| Cross Bracing Strap:    | NA                                 |  |
| Open Bay Header Height: | NA                                 |  |

|                  |            | COLOUR SCHEDULE | <br> | <br> |
|------------------|------------|-----------------|------|------|
| Roof Sheets:     | Slate Grey | 6               |      |      |
| nal Wall Sheets: | Mist Green |                 |      |      |
| Roller Doors:    | Mist Green |                 |      |      |
| Flashings:       | Mist Green |                 |      |      |
| PA Doors:        |            |                 |      |      |
| Windows:         |            |                 |      |      |