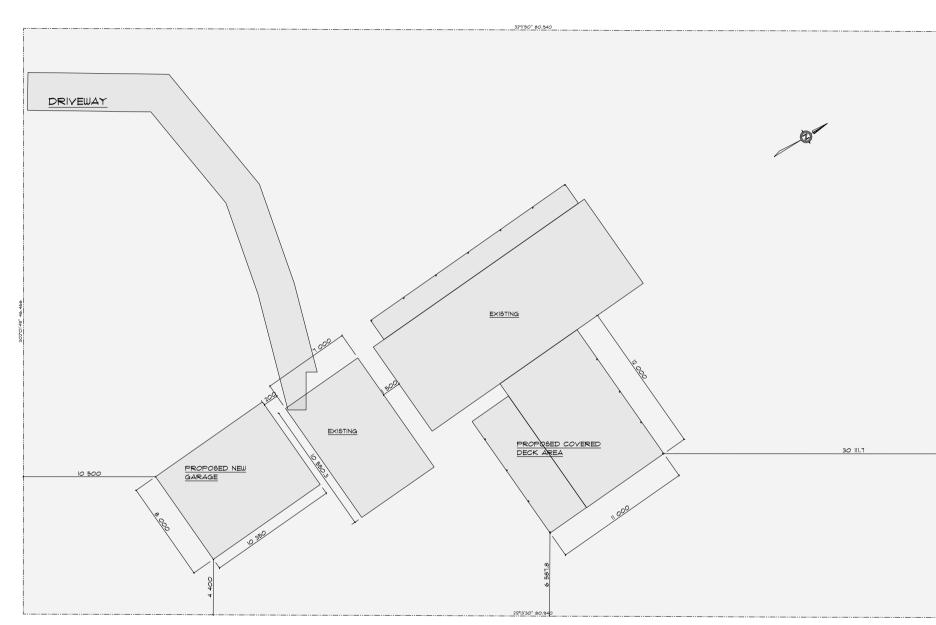

Upon the site presently is a recently completed dwelling and carport. These buildings are set within a building envelope in a diagonal manner toward the nearby corner of Cheery Tree Close and the Bendick Murrell Rd. This Garage will be in the front/side yard relative to the dwelling yet will enjoy comfortable setbacks to the street and side boundaries. The deck is to be located behind the dwelling.

The shed will be zincalume framed and mid colour colorbond wall clad by Mist Green wall cladding with a neutral slate grey roof to match. It will be triple berth.

The buildings are compliant at considerably >900mm from the side boundary and are set back greater than the minimum 900mm for BCA purposes from the dwelling on the same site. Stormwaters collected will be discharged to the existing BASIX rainwater tank.

### COUNCIL HEADS OF CONSIDERATION S.E.E PRO FORMA, (Completed for project)

| A. DESCRIPTION                                                                      | OF                             | <b>DEVELOPMENT:</b> Provide details of your development                                    |
|-------------------------------------------------------------------------------------|--------------------------------|--------------------------------------------------------------------------------------------|
| <b>Property address</b>                                                             | Lot 12                         | Lot 12 DP 1258905, No 62 Bendick Murrell Rd, BENDICK MURRELL                               |
| Proposed structures<br>(e.g. garage, carport,<br>shed, water tank, pergola,<br>etc) | Triple Garage<br>Dwelling Adde | Triple Garage - detached - colorbond<br>Dwelling Addeition - Rear Covered Deck - 11m × 12m |
| Nature of use<br>(e.g. storage, parking, etc)                                       | Parking<br>Deck/A              | Parking & Storage ancillary to dwelling<br>Deck/AlFresco to Dwelling                       |
| <u>Particulars</u>                                                                  | <u>Shown</u><br>on plans       | Description (provide written details if not clearly shown on plan)                         |
| Building materials                                                                  | 🛛 Yes                          |                                                                                            |
| (e.g. brick, hardiplank,<br>colorbond, zincalume, etc)                              |                                | DECK - timber frame, colorbond roof                                                        |
|                                                                                     | 🛛 Yes                          | Slate Grey Roof                                                                            |
| Colours                                                                             | oN 🗖                           | Shed = Mist Green walls                                                                    |
|                                                                                     | □ Yes                          |                                                                                            |
| Demolition                                                                          | No<br>N/A                      |                                                                                            |
|                                                                                     | □ Yes                          |                                                                                            |
| Lartnworks<br>(location, extent and                                                 | No<br>No                       | Site virtually level - scrape and footings only                                            |
| depth of all cut and fill proposed)                                                 |                                |                                                                                            |
| Tree removal                                                                        | 🗆 Yes                          | Not near existing trees on site                                                            |
| (identify location, size and species of tree/s)                                     | N<br>N<br>N                    |                                                                                            |
|                                                                                     |                                |                                                                                            |
|                                                                                     | □ Yes                          | □ Wall height 2.9m □ Roof height 3.67m                                                     |
| Wall and roof height<br>or height of structure                                      | No<br>No                       |                                                                                            |
|                                                                                     | □ Yes                          | □ gross floor area 84sq.m shed (for buildings)                                             |
| Gross floor area (m <sup>2</sup> )<br>or capacity (I)                               | ON L                           | □ capacity <u>120 sq.m deck</u> (swimming pool, water tank)                                |
| Onon ence (m <sup>2</sup> )                                                         | 🛛 Yes                          | existing large property - buildings within nominal envelope                                |
| Open space (IIII )                                                                  | oN 🗖                           |                                                                                            |
| Landscaping                                                                         | □ Yes                          | existing                                                                                   |
| (type and location)                                                                 | No<br>No                       |                                                                                            |
| Setbacks from each                                                                  | □ Yes                          | □ North: to deck 30.11m □ South: 10.5m                                                     |
| boundary                                                                            | No<br>No                       | □ East: Deck 6.5m, Shed 4.4mWest: 35m                                                      |
| SEE Template – Ancillary development                                                | illary developmer              | t Page 1 of 5                                                                              |