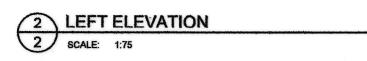

### DEVELOPMENT DESCRIPTION AND SPECIFICATIONS

This DA/CC Package is for a 10.5 x 8m, detached garage for use ancillary to the primary dwelling on the site. The Garage will be 2.9m high to the eaves and 3.678m to the ridge. The area of the site is levelled presently from parking of vehicles with minimal earthworks required.

The shed will be zincalume framed and mid colour colorbond wall clad by Mist Green wall cladding with a neutral slate grey roof to match. It will be triple berth.

The buildings are compliant at considerably >900mm from the side boundary and are set back greater than the minimum 900mm for BCA purposes from the dwelling on the same site. Stormwaters collected will be discharged to the existing BASIX rainwater tank.