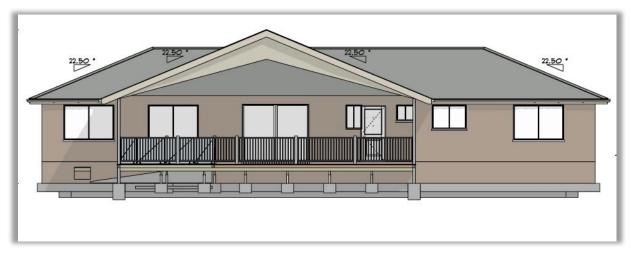

Rear elevation for deck

Additionally to the rear of the dwelling will be a timber deck with roof, being 12m x 11m. In time this deck will have part (3.103 x 10.8m) modifiable to accommodate a plunge pool, yet will remain deck until this application is made.

Upon the site presently is a recently completed dwelling and carport. These buildings are set within a building envelope in a diagonal manner toward the nearby corner of Cheery Tree Close and the Bendick Murrell Rd. This Garage will be in the front/side yard relative to the dwelling yet will enjoy comfortable setbacks to the street and side boundaries. The deck is to be located behind the dwelling.