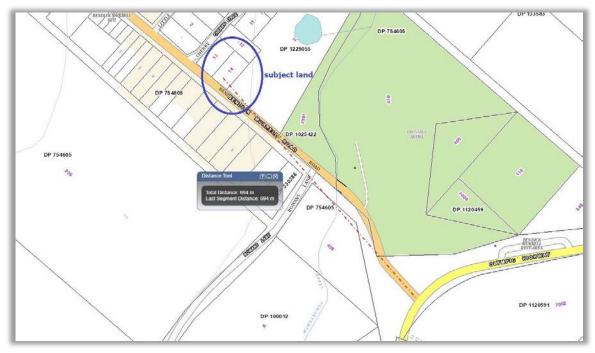

Locality Map 694m from Turn Off

Aerial Image of Property (SIX NSW – circa 10 years old) Refer to Google Image more recent

DA PACKAGE – GARAGE + DECK Page 5 GENGE – 62 BENDICK MURRELL RD

Aerial Image of Property (Google - <2 year old) Note: site of proposed shed and deck clear of trees Driveway to these areas established already