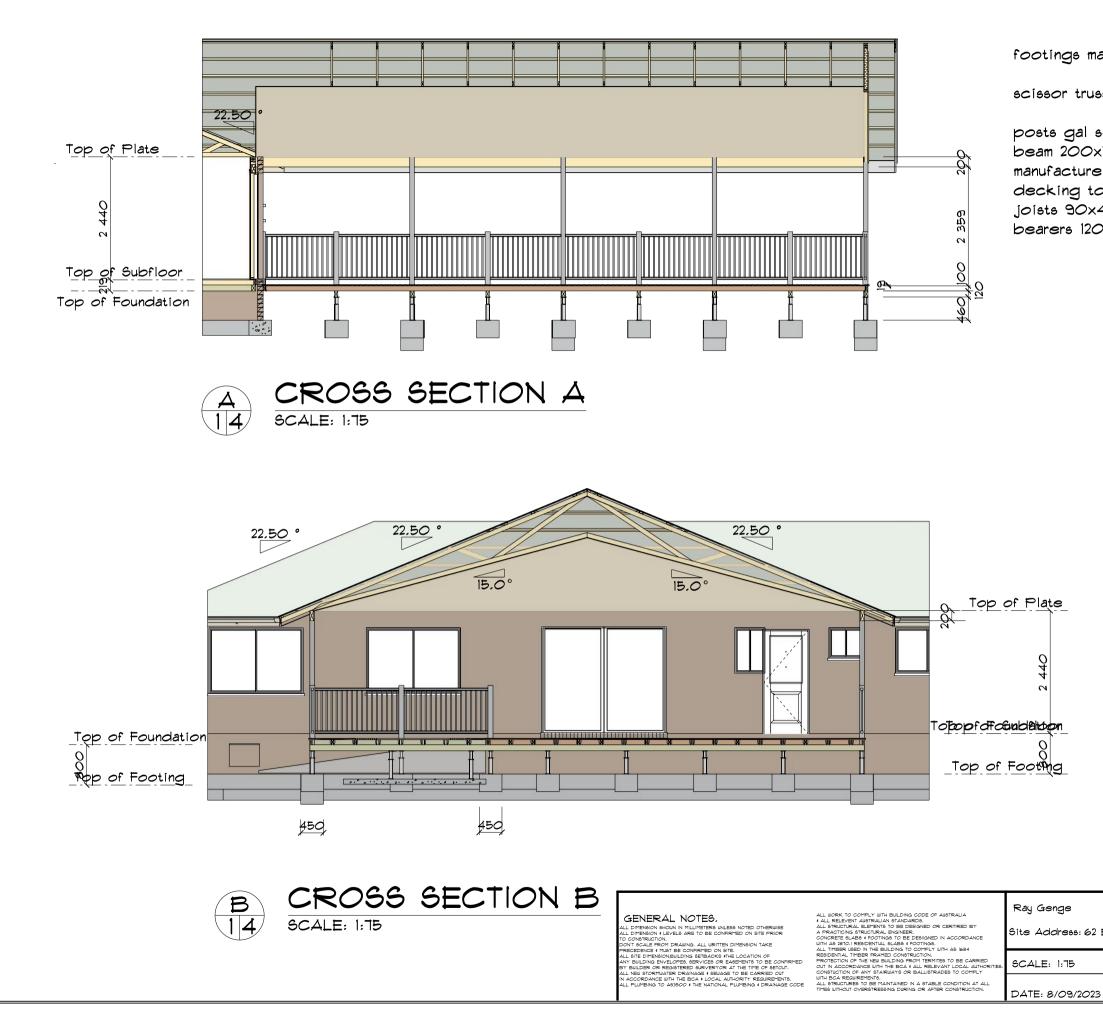

### DEVELOPMENT DESCRIPTION AND SPECIFICATIONS

This DA/CC Package is for a 10.5 x 8m, detached garage for use ancillary to the primary dwelling on the site. The Garage will be 2.9m high to the eaves and 3.678m to the ridge. The area of the site is levelled presently from parking of vehicles with minimal earthworks required.

Additionally to the rear of the dwelling will be a timber deck with roof, being 12m x 11m. In time this deck will have part (3.103 x 10.8m) modifiable to accommodate a plunge pool, yet will remain deck until this application is made.

The shed will be zincalume framed and mid colour colorbond wall clad by Mist Green wall cladding with a neutral slate grey roof to match. It will be triple berth.

The buildings are compliant at considerably >900mm from the side boundary and are set back greater than the minimum 900mm for BCA purposes from the dwelling on the same site. Stormwaters collected will be discharged to the existing BASIX rainwater tank.