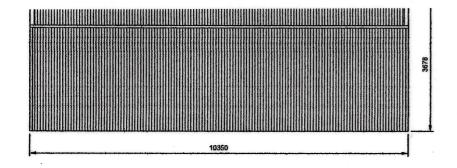

### DEVELOPMENT DESCRIPTION AND SPECIFICATIONS

This DA/CC Package is for a 10.5 x 8m, detached garage for use ancillary to the primary dwelling on the site. The Garage will be 2.9m high to the eaves and 3.678m to the ridge. The area of the site is levelled presently from parking of vehicles with minimal earthworks required.

#### Customer: Raymond Genge Site Address: 37 Thistle Street, Monteagle NSW 2594

Main Building: Span: 8, Length: 10.35, Height: 2.9, Roof Pitch: 11 degrees The length being comprised of 3 bays, the largest bay is 3.75m bays. Left LeanTo: NA **Right LeanTo: NA** 