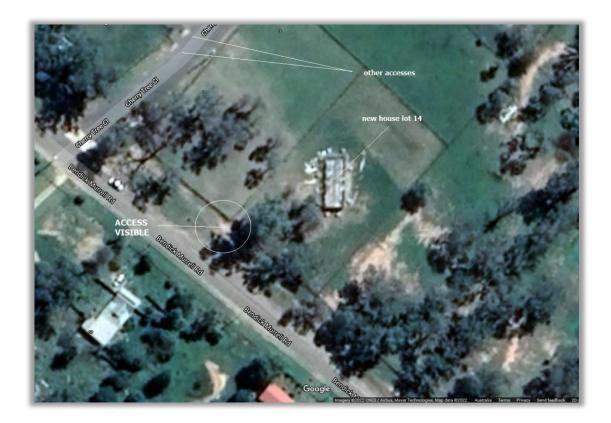

Locality Map 694m from Turn Off

Aerial Image of Property (SIX NSW – circa 10 years old) Refer to Google Image more recent

DA PACKAGE – GARAGE + DECK Page 5 GENGE – 62 BENDICK MURRELL RD

Aerial Image of Property (Google - <2 year old) Note: site of proposed shed and deck clear of trees Driveway to these areas established already