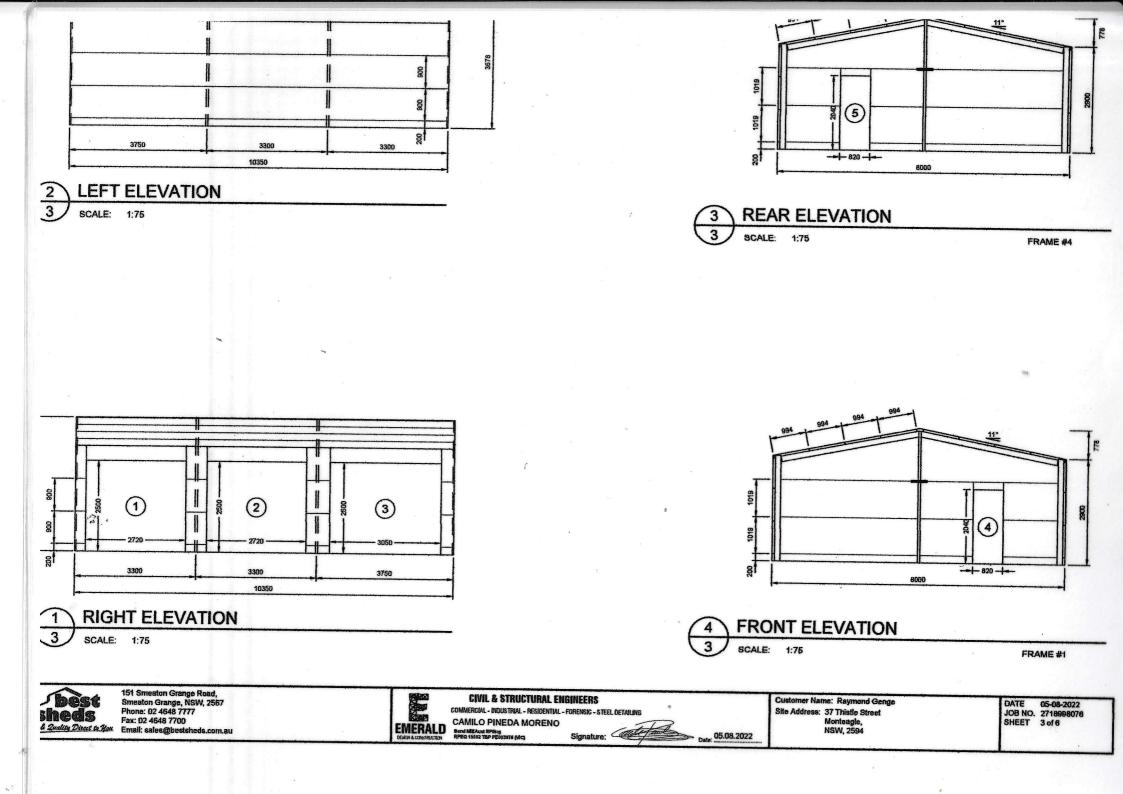

#### Customer: Raymond Genge Site Address: 37 Thistle Street, Monteagle NSW 2594

Main Building: Span: 8, Length: 10.35, Height: 2.9, Roof Pitch: 11 degrees The length being comprised of 3 bays, the largest bay is 3.75m bays. Left LeanTo: NA **Right LeanTo: NA** 

#### Total Kit Weight: 2162.58kg

| LEFT LEAN TO PORTALS  | RIGHT LEAN TO PORTALS |  |  |
|-----------------------|-----------------------|--|--|
| Internal Column: NA   | Internal Column: NA   |  |  |
| Internal Rafter: NA   | Internal Rafter: NA   |  |  |
| End Column: NA        | End Column: NA        |  |  |
| End Rafter: NA        | End Rafter: NA        |  |  |
| Knee Brace: NA        | Knee Brace: NA        |  |  |
| Knee Brace Longth: NA | Knee Brace Length: NA |  |  |

NOTE: All unclad intermediate columns are always back to back (refer to drawing: Floor Plan).

| PURLINS AND GIRTS     |         |              |      |              |
|-----------------------|---------|--------------|------|--------------|
| Eave Purlin:          | C10010  |              |      |              |
| Side Wall Girts:      | TH64100 | Max Spacing: | 1250 | Overlap: 10% |
| Front End Wall Girts: | TH64100 | Max Spacing: | 1250 | Overlap: 10% |
| Back End Wall Girts:  | TH64100 | Max Spacing: | 1250 | Overlap: 10% |
| Roof Purlins:         | TH64100 | Max Spacing: | 1000 | Overlap: 10% |