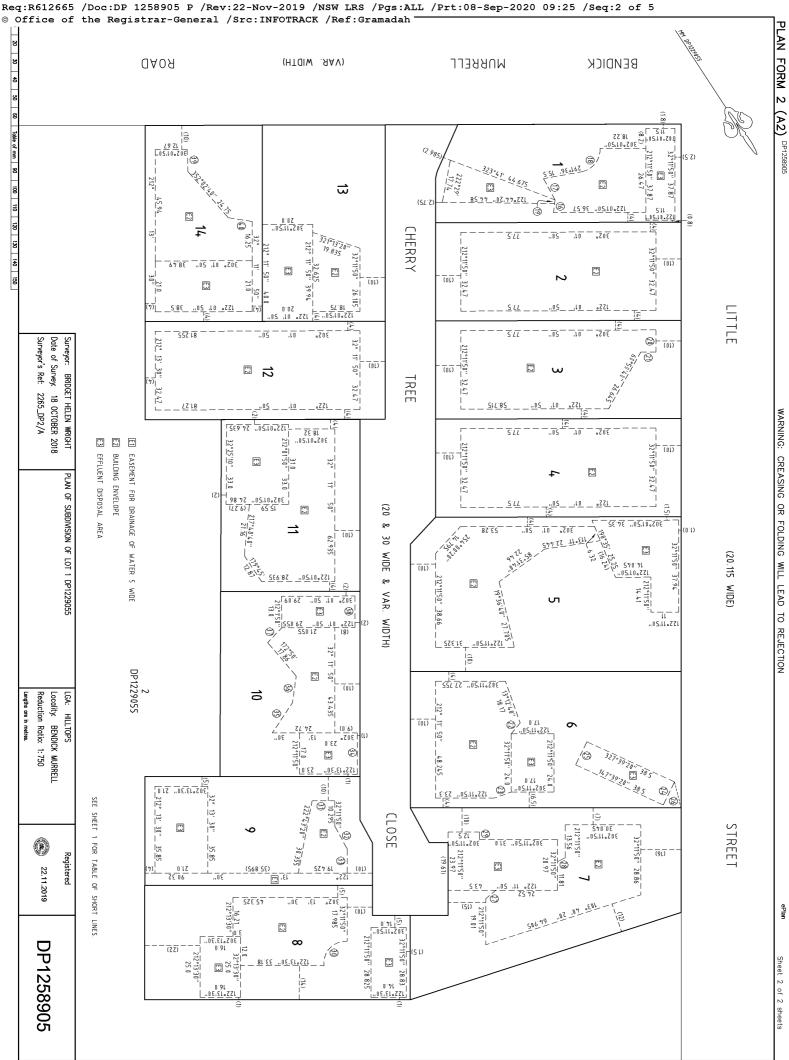

# SECTION 5 TITLE & DEPOSITED PLAN

**REGISTRY** Title Search

NEW SOUTH WALES LAND REGISTRY SERVICES - TITLE SEARCH

FOLIO: 14/1258905

LAND

SERVICES

\_\_\_\_

| SEARCH DATE | TIME    | EDITION NO | DATE      |
|-------------|---------|------------|-----------|
|             |         |            |           |
| 7/11/2023   | 2:39 PM | 3          | 4/10/2023 |

### LAND

LOT 14 IN DEPOSITED PLAN 1258905 AT BENDICK MURRELL LOCAL GOVERNMENT AREA HILLTOPS PARISH OF WAMBANUMBA COUNTY OF MONTEAGLE TITLE DIAGRAM DP1258905

FIRST SCHEDULE

\_\_\_\_\_

ANNETTE ELIZABETH GENGE RAYMOND ROY GENGE AS JOINT TENANTS

(T AT106431)

SECOND SCHEDULE (4 NOTIFICATIONS)

1 LAND EXCLUDES MINERALS (S.171 CROWN LANDS ACT 1989)

- 2 DP1258905 POSITIVE COVENANT REFERRED TO AND NUMBERED (4) IN THE S.88B INSTRUMENT
- 3 DP1258905 RESTRICTION(S) ON THE USE OF LAND REFERRED TO AND NUMBERED (5) IN THE S.88B INSTRUMENT
- 4 DP1258905 POSITIVE COVENANT REFERRED TO AND NUMBERED (6) IN THE S.88B INSTRUMENT